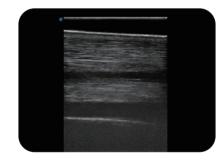

### **Veterinary Preset System**

Provide solution for veterinarian's daily scanning, cover a wide range of animals and clinical environments, E1ExpV support Versatile exam modes, with associated measurement, annotation and report system.