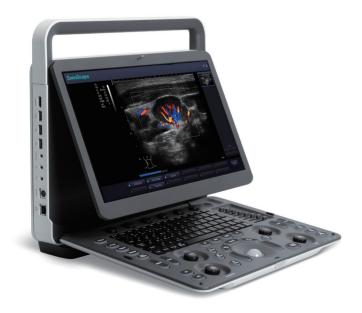

The E1ExpV has an integrated design form SonoScape's innovation technology. Combines unsurpassed image quality, ease-of-use and affordability packed with professional veterinary software and measurement packages, E1ExpV can provide care for all types of animals ranging from companion pet to large livestock animals to accomplish all of your needs. It improve the veterinarian's daily examination.

## **User Friendly Designs**

- 15.6-inch HD monitor
- Quick boot-up time
- Quiet system
- Inclinable monitor and intuitive panel
- Water-proof protective film
- Versatile type of interface