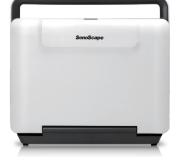

# E1ExpV

Color Doppler Veterinary Diagnostic Ultrasound System

The E1ExpV has an integrated design form SonoScape's innovation technology. Combines unsurpassed image quality, ease-of-use and affordability packed with professional veterinary software and measurement packages, E1ExpV can provide care for all types of animals ranging from companion pet to large livestock animals to accomplish all of your needs. It improve the veterinarian's daily examination.

## **User Friendly Designs**

- 15.6-inch HD monitor
- Quick boot-up time
- Quiet system
- Inclinable monitor and intuitive panel
- Water-proof protective film
- Versatile type of interface