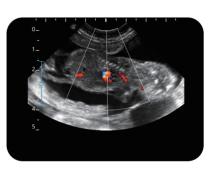

### **Veterinary Preset System**

Provide solution for veterinarian's daily scanning, cover a wide range of animals and clinical environments, E1ExpV support Versatile exam modes, with associated measurement, annotation and report system.

Ovine

Bovine