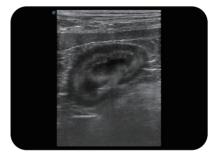

### **Veterinary Preset System**

Provide solution for veterinarian's daily scanning, cover a wide range of animals and clinical environments, E1ExpV support Versatile exam modes, with associated measurement, annotation and report system.